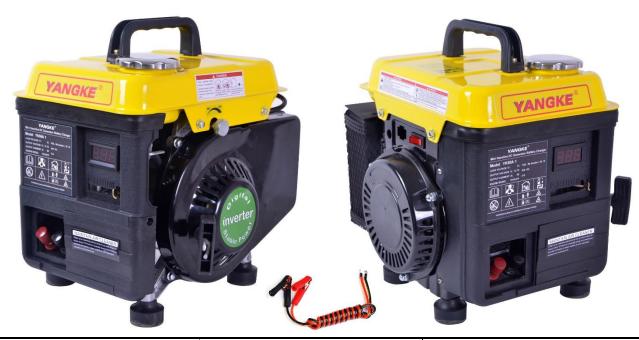

## YK50A Series MINI Gasoline Battery Charger / DC Generator ( NEW!! )

| GENSET Model                   | YK50A-1                                                 | YK50A-2           |
|--------------------------------|---------------------------------------------------------|-------------------|
| Load Voltage ( V )             | 12                                                      | 24                |
| Voltage Low ( V )              | 14                                                      | 26                |
| Voltage High ( V )             | 18                                                      | 30                |
| Max Amp Output ( A )           | 50                                                      | 25                |
| Charge current adjusting       | Mechanical                                              |                   |
| Display                        | LED voltmeter                                           |                   |
| Engine Model                   | 1E47F                                                   |                   |
| Туре                           | Single cylinder, 2-stroke reed valve, forced air cooled |                   |
| Displacement ( cc )            | 69                                                      |                   |
| Speed governor                 | Mechanical                                              |                   |
| Fuel tank capacity ( L )       | 2.2                                                     |                   |
| Starter system                 | Recoil starter                                          |                   |
| Packing size L×W×H ( mm )      | 340×286×330                                             |                   |
| Net / Gross weight ( kg )      | 12 / 13                                                 |                   |
| QTY / 20'GP / 40'GP ( Sets )   | 915 / 1,860                                             |                   |
| Unit price ( FOB Fuzhou US\$ ) | 76                                                      | CE (EMC) approval |